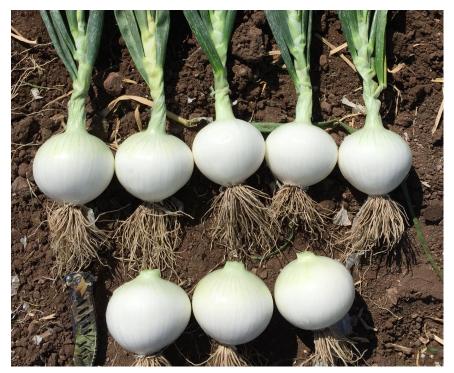

| White Moon         |                                                                                                                                          |
|--------------------|------------------------------------------------------------------------------------------------------------------------------------------|
| Туре               | Short day onion                                                                                                                          |
| Maturity           | Early (June 20-30)                                                                                                                       |
| Size               | Large                                                                                                                                    |
| Shape              | Slightly flattened globe                                                                                                                 |
| Color              | Attractive Bright white skins                                                                                                            |
| Bulb               | Uniform. Well-shaped                                                                                                                     |
| Disease resistance | IR (Pt), HR (Foc)                                                                                                                        |
| Features           | Uniform, large, excellent white colored onions.<br>Mild to moderate pungency. Dark green colour<br>foliage with good disease resistance. |