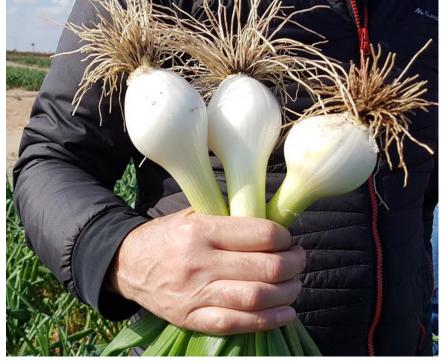

| Takanishiki        |                                                                                                                                                                               |
|--------------------|-------------------------------------------------------------------------------------------------------------------------------------------------------------------------------|
| Туре               | Spring onion                                                                                                                                                                  |
| Maturity           | Extra early                                                                                                                                                                   |
| Size               | Medium                                                                                                                                                                        |
| Shape              | Flattened globe                                                                                                                                                               |
| Color              | Dazzling white (after peeling)                                                                                                                                                |
| Bulb               | Tender. Easy to peel                                                                                                                                                          |
| Disease resistance | Very good bolting tolerance                                                                                                                                                   |
| Features           | Extra early japanese onion with excellent flavor and bulb tenderness. A classic choice for the Spring onion "bunching" production. Foliage is dark green, leafy and vigorous. |