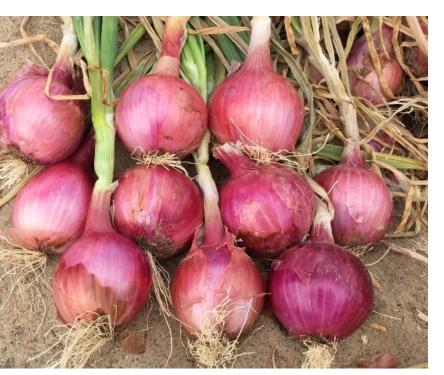

| Rosalinda          |                                                                                                                                                                                  |
|--------------------|----------------------------------------------------------------------------------------------------------------------------------------------------------------------------------|
| Туре               | Overwintering                                                                                                                                                                    |
| Maturity           | Main (May 10-20)                                                                                                                                                                 |
| Size               | Large                                                                                                                                                                            |
| Shape              | Round globe                                                                                                                                                                      |
| Color              | Light pink-colored bulbs                                                                                                                                                         |
| Bulb               | Solid layers, relatively mild. Good taste                                                                                                                                        |
| Disease resistance | Good bolting tolerance (Bt)                                                                                                                                                      |
| Features           | Outstanding pink colored onions, mostly large sized<br>with good and thick skins. Easy to grow, light purple<br>rings and very vigorous foliage. Excellent storage<br>potential. |