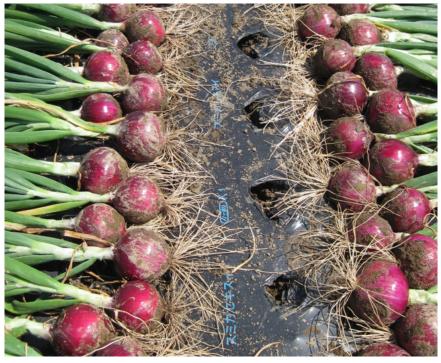

| Red Sky            |                                                                                               |
|--------------------|-----------------------------------------------------------------------------------------------|
| Туре               | Overwintering                                                                                 |
| Maturity           | Early (April 25 – May 7)                                                                      |
| Size               | Medium to large                                                                               |
| Shape              | Round Globe                                                                                   |
| Color              | Mid red                                                                                       |
| Bulb               | Tender, crunchy, with a very mild flavor                                                      |
| Disease resistance | Good bolting tolerance (Bt), HR (Pt), IR (Foc)                                                |
| Features           | High quality, early maturing red onion. Produces very attractive and extremely uniform bulbs. |