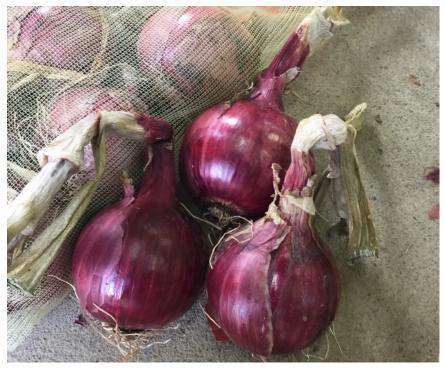

| Red Queen          |                                                                                                                                  |
|--------------------|----------------------------------------------------------------------------------------------------------------------------------|
| Туре               | Intermediate                                                                                                                     |
| Maturity           | Early (June 20-30)                                                                                                               |
| Size               | Medium                                                                                                                           |
| Shape              | Round globe                                                                                                                      |
| Color              | Attractive red burgundy skins                                                                                                    |
| Bulb               | Very uniform. Hard bulbs                                                                                                         |
| Disease resistance | IR (Pt)                                                                                                                          |
| Features           | Early intermediate hybrid with uniform burgundy bulbs. Very nice internal colour and attractive red rings. Good storage ability. |