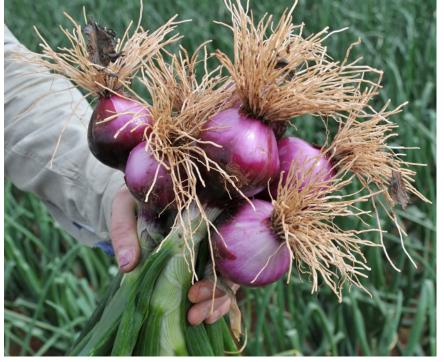

| Red Glamour        |                                                                                                                                                                           |
|--------------------|---------------------------------------------------------------------------------------------------------------------------------------------------------------------------|
| Туре               | Spring Onion                                                                                                                                                              |
| Maturity           | Semi early                                                                                                                                                                |
| Size               | Large                                                                                                                                                                     |
| Shape              | Globe to slightly grano                                                                                                                                                   |
| Color              | Dark purple                                                                                                                                                               |
| Bulb               | Tender. Easy to peel. Very strong roots                                                                                                                                   |
| Disease resistance | HR (Pt, Foc). Good bolting tolerance                                                                                                                                      |
| Features           | Very productive and attractive purple-skinned onion. A top performer in its class with a strong root system, dark leaves that make beautiful bunches of fresh red onions. |