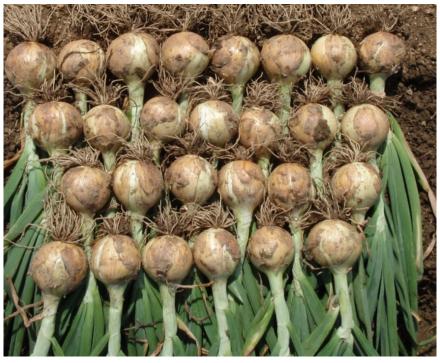

| Oro Grande         |                                                                                                       |
|--------------------|-------------------------------------------------------------------------------------------------------|
| Туре               | Overwintering                                                                                         |
| Maturity           | Late (May 25 – 30)                                                                                    |
| Size               | Large to jumbo                                                                                        |
| Shape              | Round globe                                                                                           |
| Color              | Mid brown                                                                                             |
| Bulb               | Firm, uniform, well formed                                                                            |
| Disease resistance | Good bolting tolerance (Bt), HR (Pt), IR (Foc)                                                        |
| Features           | High yielding, late maturing onion. It stands out for its high uniformity and long term conservation. |