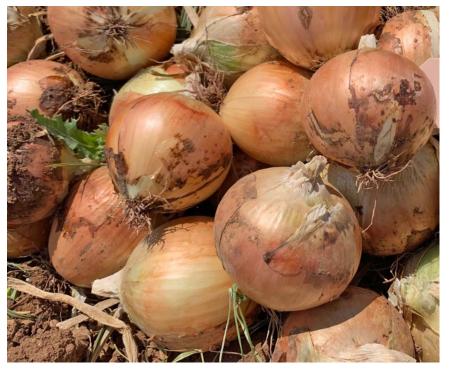

| KEX-996            |                                                                                                                                                                                                  |
|--------------------|--------------------------------------------------------------------------------------------------------------------------------------------------------------------------------------------------|
| Туре               | Intermediate                                                                                                                                                                                     |
| Maturity           | Early (June 10-15)                                                                                                                                                                               |
| Size               | Large to jumbo                                                                                                                                                                                   |
| Shape              | Slightly flattened globe                                                                                                                                                                         |
| Color              | Light brown color                                                                                                                                                                                |
| Bulb               | Very uniform, strong roots                                                                                                                                                                       |
| Disease resistance | IR (Pt), Good bolting tolerance (Bt)                                                                                                                                                             |
| Features           | Vigorous and productive hybrid. Light Brown color<br>bulbs of good size. Dark green, very upright foliage<br>make this variety an excellent choice for Spring<br>onion production in cool areas. |