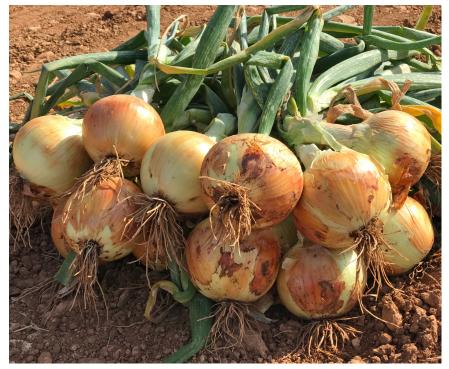

| KEX-986            |                                                                                                                        |
|--------------------|------------------------------------------------------------------------------------------------------------------------|
| Туре               | Intermediate                                                                                                           |
| Maturity           | Late (July 1-10)                                                                                                       |
| Size               | Large                                                                                                                  |
| Shape              | Globe to slightly grano                                                                                                |
| Color              | Attractive gold/reddish colour                                                                                         |
| Bulb               | Uniform                                                                                                                |
| Disease resistance | IR (Pt)                                                                                                                |
| Features           | Very productive hybrid with early long day onion traits. Dark green and very vigorous foliage make it very impressive. |