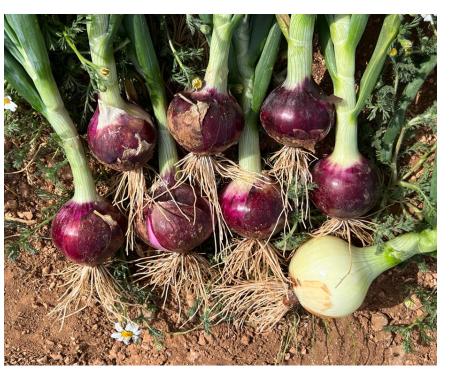

|                    | KEX-207                                                                                                                                                                        |
|--------------------|--------------------------------------------------------------------------------------------------------------------------------------------------------------------------------|
| Туре               | Overwintering                                                                                                                                                                  |
| Maturity           | Late (May 20-30)                                                                                                                                                               |
| Size               | Medium to large                                                                                                                                                                |
| Shape              | Round globe bulbs                                                                                                                                                              |
| Color              | Bright red colored skins                                                                                                                                                       |
| Bulb               | Tender, crispy, mild flavor                                                                                                                                                    |
| Disease resistance | Good bolting tolerance (Bt), HR (Pt), IR (Foc)                                                                                                                                 |
| Features           | High quality early maturity red onion. It produces<br>very attractive bulbs, nicely round-shaped onions<br>with outstanding good internal coloring. Highly<br>single-centered. |