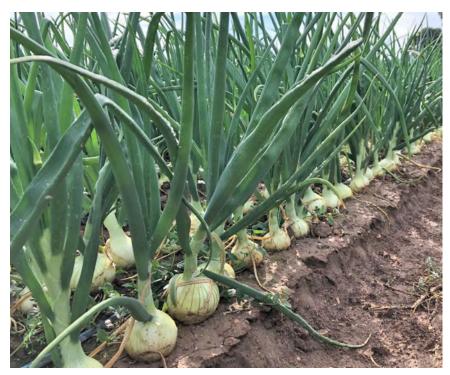

| KEX-146            |                                                                                                                                                                                              |
|--------------------|----------------------------------------------------------------------------------------------------------------------------------------------------------------------------------------------|
| Туре               | Spring onion                                                                                                                                                                                 |
| Maturity           | Super extra early                                                                                                                                                                            |
| Size               | Medium                                                                                                                                                                                       |
| Shape              | Round globe                                                                                                                                                                                  |
| Color              | White (after peeling)                                                                                                                                                                        |
| Bulb               | Tender. Easy to peel. Deliciously mild                                                                                                                                                       |
| Disease resistance | Very good bolting tolerance                                                                                                                                                                  |
| Features           | Our new and earliest hybrid onion well suited for<br>fresh market and spring onion production. Foliage is<br>green, vigorous and offers a very good stand. A<br>perfect start of the season. |