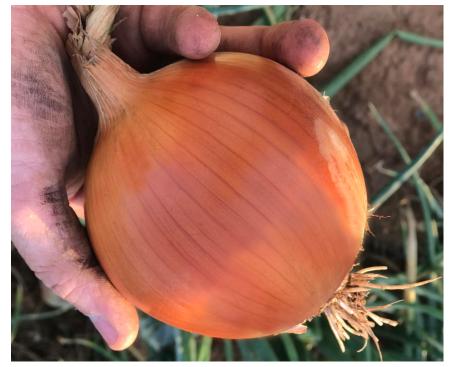

| Juliana            |                                                                                                                                                                 |
|--------------------|-----------------------------------------------------------------------------------------------------------------------------------------------------------------|
| Туре               | Lond day onion                                                                                                                                                  |
| Maturity           | Late (Aug 20-30)                                                                                                                                                |
| Size               | Jumbo                                                                                                                                                           |
| Shape              | Full round, well-shaped                                                                                                                                         |
| Color              | Dark bronze                                                                                                                                                     |
| Bulb               | Firm, very uniform                                                                                                                                              |
| Disease resistance | IR (Pt), HR (Foc)                                                                                                                                               |
| Features           | High yielding Spanish hybrid of round, beautiful, large-sized onions. Very good storage and skin finish. Highly single-centered onion that compares to Joaquin. |