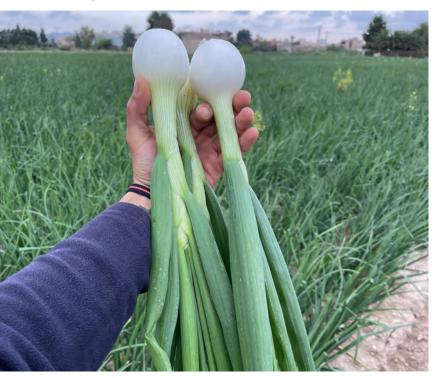

| Hotaru             |                                                                                                                                                                                                               |
|--------------------|---------------------------------------------------------------------------------------------------------------------------------------------------------------------------------------------------------------|
| Туре               | Spring Onion                                                                                                                                                                                                  |
| Maturity           | Early (Intermediate overwintering)                                                                                                                                                                            |
| Size               | Large to jumbo                                                                                                                                                                                                |
| Shape              | High globe, very uniform                                                                                                                                                                                      |
| Color              | White (after peeling)                                                                                                                                                                                         |
| Bulb               | Tender. Easy to peel                                                                                                                                                                                          |
| Disease resistance | HR (Pt, Foc). Good bolting tolerance                                                                                                                                                                          |
| Features           | Very vigorous growing onion that grows well under<br>cool weather in typical long day areas. Stunning<br>upright leaves of dark green color. Bulbs are pale<br>yellow colour and grow very large. Thin necks. |