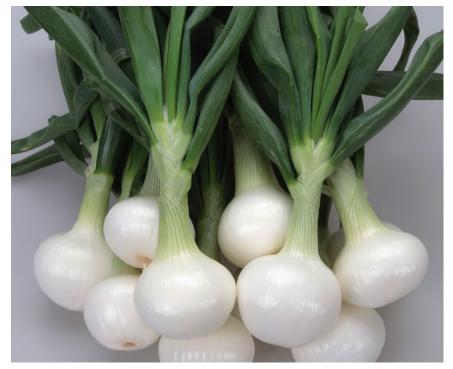

| Hamaemi            |                                                                                                                                                                               |
|--------------------|-------------------------------------------------------------------------------------------------------------------------------------------------------------------------------|
| Туре               | Spring onion                                                                                                                                                                  |
| Maturity           | Extra early                                                                                                                                                                   |
| Size               | Medium                                                                                                                                                                        |
| Shape              | Flattened globe                                                                                                                                                               |
| Color              | Dazzling white (after peeling)                                                                                                                                                |
| Bulb               | Tender. Easy to peel                                                                                                                                                          |
| Disease resistance | Very good bolting tolerance                                                                                                                                                   |
| Features           | Extra early japanese onion with excellent flavor and bulb tenderness. A classic choice for the Spring onion "bunching" production. Foliage is dark green, leafy and vigorous. |