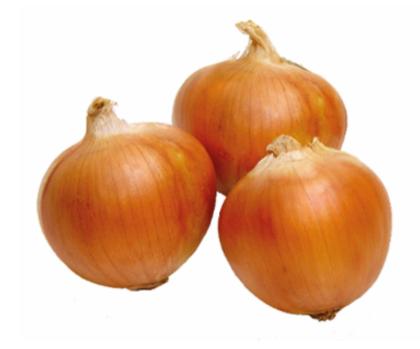

| Expo               |                                                                                                                                        |
|--------------------|----------------------------------------------------------------------------------------------------------------------------------------|
| Туре               | Intermediate                                                                                                                           |
| Maturity           | Main (June 20-30)                                                                                                                      |
| Size               | Large                                                                                                                                  |
| Shape              | Globe to slightly grano. Heart-shaped                                                                                                  |
| Color              | Cooper brown color                                                                                                                     |
| Bulb               | Firm, very uniform, excellent skin retention                                                                                           |
| Disease resistance | IR (Pt), Moderate bolting tolerance (Bt)                                                                                               |
| Features           | An excellent performer over the years. Highly uniform and best keeper in its class. Scales develop nice dark colouring during storage. |