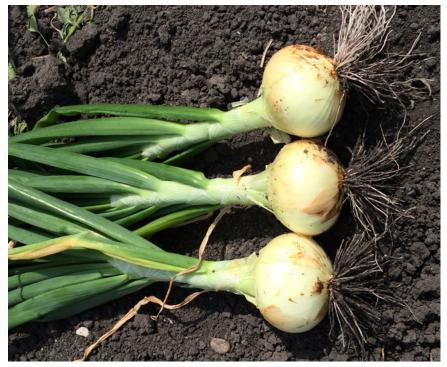

|                    | Duquesa                                                                                                                                                                               |
|--------------------|---------------------------------------------------------------------------------------------------------------------------------------------------------------------------------------|
|                    | Duquesa                                                                                                                                                                               |
| Туре               | Sweet onion (SD)                                                                                                                                                                      |
| Maturity           | Main (May 20-30)                                                                                                                                                                      |
| Size               | Large to jumbo                                                                                                                                                                        |
| Shape              | Thick flat (granex type)                                                                                                                                                              |
| Color              | Light yellow skins                                                                                                                                                                    |
| Bulb               | Very uniform. Deliciously sweet and crunchy                                                                                                                                           |
| Disease resistance | HR (Pt, Foc)                                                                                                                                                                          |
| Features           | High yielding hybrid with vigorous plants and sweet tasting onions. A top perfomer in its class with the typical flat globe shape. Very versatile and adapted to all short day areas. |