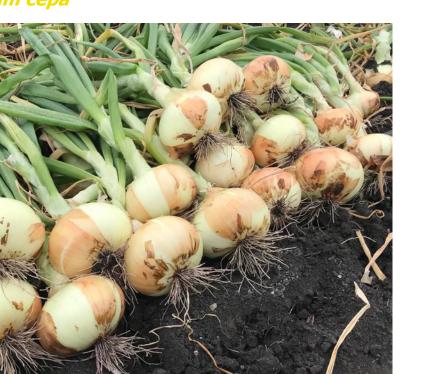

## ONION SEEDS CATALOGUE

**ONION** Allium cepa

| Car | seeas             |
|-----|-------------------|
| 5   | NATURAL SELECTION |

| Condesa            |                                                                                                                                                                                                                                   |
|--------------------|-----------------------------------------------------------------------------------------------------------------------------------------------------------------------------------------------------------------------------------|
| Туре               | Sweet onion (SD)                                                                                                                                                                                                                  |
| Maturity           | Early (May 10-15)                                                                                                                                                                                                                 |
| Size               | Large                                                                                                                                                                                                                             |
| Shape              | Thick flat (granex type)                                                                                                                                                                                                          |
| Color              | Light yellow skins                                                                                                                                                                                                                |
| Bulb               | Very uniform. Deliciously sweet and crunchy                                                                                                                                                                                       |
| Disease resistance | HR (Pt, Foc)                                                                                                                                                                                                                      |
| Features           | A new introduction of the sweet onion category. It<br>provides very good quality in the early segment for<br>the sweet onion market. Highly single-centered<br>onion with good bolting tolerance. Thin necks that<br>dry quickly. |