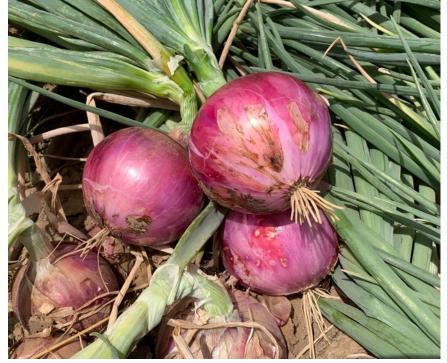

| Bright Pink        |                                                                                                                                     |
|--------------------|-------------------------------------------------------------------------------------------------------------------------------------|
| Туре               | Short day onion                                                                                                                     |
| Maturity           | Late season (June 1-10)                                                                                                             |
| Size               | Medium                                                                                                                              |
| Shape              | Round globe                                                                                                                         |
| Color              | Bright pink                                                                                                                         |
| Bulb               | Very firm, solid, good uniformity                                                                                                   |
| Disease resistance | HR (Foc), IR (Pt)                                                                                                                   |
| Features           | Very attractive, bright pink onion. Round globe-<br>shaped bulbs, good shelf life and resistance to pink<br>root. Highly productive |