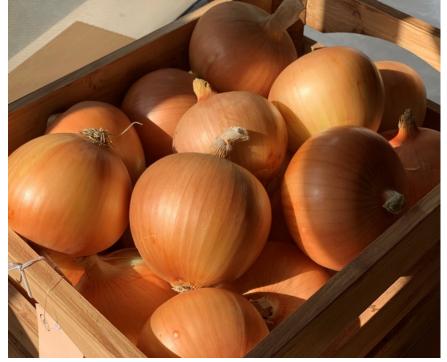

| Arara              |                                                                                                              |
|--------------------|--------------------------------------------------------------------------------------------------------------|
| Туре               | Short day onion                                                                                              |
| Maturity           | Late season (June 1-10)                                                                                      |
| Size               | Medium to large                                                                                              |
| Shape              | Globe to slightly grano                                                                                      |
| Color              | Bronze dark color                                                                                            |
| Bulb               | Very firm, solid, good uniformity                                                                            |
| Disease resistance | Good bolting tolerance, HR (Pt)                                                                              |
| Features           | Very attractive bulb color at harvest and after some storage. Very strong and erect tops. Good adaptability. |